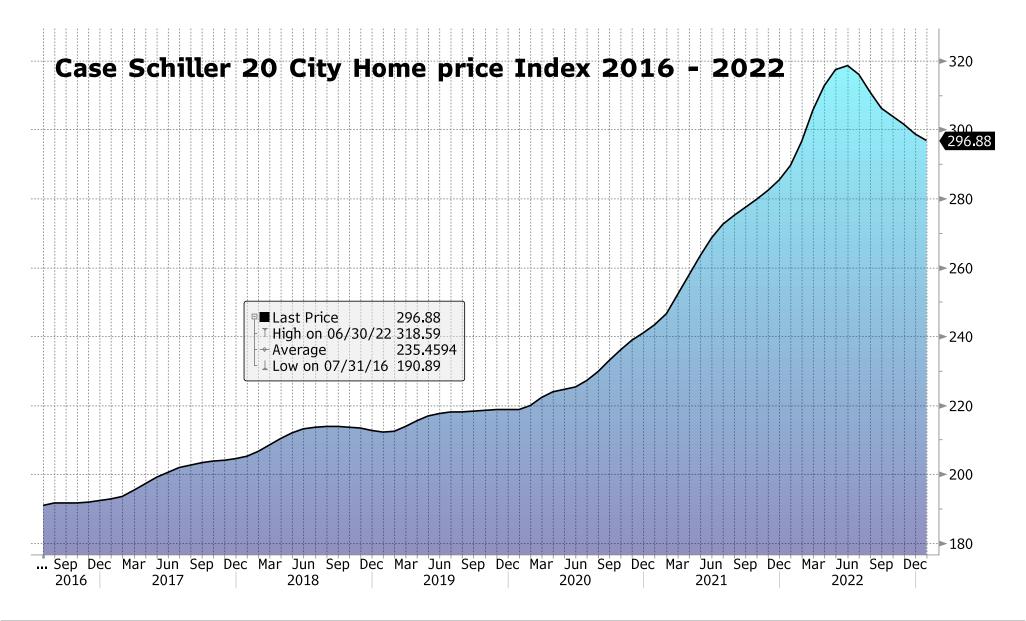

The BLOOMBERG PROFESSIONAL service, BLOOMBERG Data and BLOOMBERG Order Management Systems (the "Services") are owned and distributed locally by Bloomberg Finance L.P. ("BFLP") and its subsidiaries in all jurisdictions other than Argentina, Bermuda, China, India, Japan and Korea (the "BLP Countries"). BFLP is a wholly-owned subsidiary of Bloomberg L.P. ("BLP"). BLP provides BFLP with all global marketing and operational support and service for the Services and distributes the Services either directly or through a non-BFLP subsidiary in the BLP Countries. The Services include electronic trading and order-routing services, which are available only to sophisticated institutional investors and only where necessary legal clearances have been obtained. BFLP, BLP and their affiliates do not prov